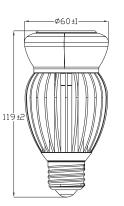

## Features

- CE, cUL, UL, FCC, RoHS, and ENERGY STAR certifications
- American IC chip
- Omnidirectional light
- LM79/LM80/ISO9001/ISO14001/ISO18001
- 50,000-hour lifetime
- 6-year warranty

| Specifications        |                                   |                 |
|-----------------------|-----------------------------------|-----------------|
| Model Number          | BEA1918D3OM*                      |                 |
| LED                   | CREE                              |                 |
| Туре                  | A19                               |                 |
| Power Consumption     | 18 W                              |                 |
| Dimmable              | Yes                               |                 |
| ССТ                   | 3,000 K                           |                 |
| Luminous Output       | 1,100 lm                          |                 |
| CRI                   | > 80                              |                 |
| Input Voltage         | 120 V AC                          |                 |
| Base                  | E26                               |                 |
| Angle                 | Omnidirectional                   |                 |
| Luminous Efficacy     | 61.1 lm/W                         |                 |
| Power Factor          | > 70%                             |                 |
| Current               | 214 mA                            |                 |
| Operating Temperature | -4 °F to 104 °F (-20 °C to 40 °C) |                 |
| Dimensions            | Height                            | Ø               |
|                       | 4.72 in (120 mm)                  | 2.36 in (60 mm) |
| Weight                | .56 lbs (256 g)                   |                 |