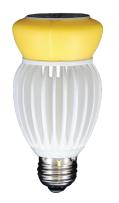

## A19 18W ENERGY STAR DIMMABLE OMNI

3022116

## Features

- CE, cUL, UL, FCC, RoHS, and ENERGY STAR certifications
- American IC chip
- Omnidirectional light
- LM79/LM80/ISO9001/ISO14001/ISO18001
- 50,000-hour lifetime
- 6-year warranty

| Specifications        |                                   |                 |
|-----------------------|-----------------------------------|-----------------|
| Model Number          | BEA1918D3OM*                      |                 |
| LED                   | CREE                              |                 |
| Туре                  | A19                               |                 |
| Power Consumption     | 18 W                              |                 |
| Dimmable              | Yes                               |                 |
| ССТ                   | 3,000 K                           |                 |
| Luminous Output       | 1,100 lm                          |                 |
| CRI                   | > 80                              |                 |
| Input Voltage         | 120 V AC                          |                 |
| Base                  | E26                               |                 |
| Angle                 | Omnidirectional                   |                 |
| Luminous Efficacy     | 61.1 lm/W                         |                 |
| Power Factor          | > 70%                             |                 |
| Current               | 214 mA                            |                 |
| Operating Temperature | -4 °F to 104 °F (-20 °C to 40 °C) |                 |
| Dimensions            | Height                            | Ø               |
|                       | 4.72 in (120 mm)                  | 2.36 in (60 mm) |
| Weight                | .56 lbs (256 g)                   |                 |