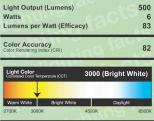

## Features

- CE, cUL, UL, FCC, RoHS, and ENERGY STAR certifications
- American IC chip
- **Omnidirectional light**
- LM79/LM80/ISO9001/ISO14001/ISO18001
- 50,000-hour lifetime
- 6-year warranty

| Specifications        |                                   |                 |
|-----------------------|-----------------------------------|-----------------|
| Model Number          | BEA1906D3OM*                      |                 |
| LED                   | CREE                              |                 |
| Туре                  | A19                               |                 |
| Power Consumption     | 6 W                               |                 |
| Dimmable              | Yes                               |                 |
| ССТ                   | 3,000 К                           |                 |
| Luminous Output       | 500 lm                            |                 |
| CRI                   | > 82                              |                 |
| Input Voltage         | 120 V AC                          |                 |
| Base                  | E26                               |                 |
| Angle                 | Omnidirectional                   |                 |
| Luminous Efficacy     | 83.3 lm/W                         |                 |
| Power Factor          | > 70%                             |                 |
| Current               | 70 mA                             |                 |
| Operating Temperature | -4 °F to 104 °F (-20 °C to 40 °C) |                 |
| Dimensions            | Height                            | ø               |
|                       | 4.21 in (107 mm)                  | 2.20 in (56 mm) |
| Weight                | .44 lbs (200 g)                   |                 |