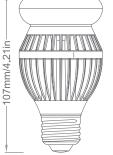

## Features

- CE, cUL, UL, FCC, RoHS, and ENERGY STAR certifications
- American IC chip
- **Omnidirectional light**
- LM79/LM80/ISO9001/ISO14001/ISO18001
- 50,000-hour lifetime
- 6-year warranty

| Specifications        |                                   |                 |
|-----------------------|-----------------------------------|-----------------|
| Model Number          | BEA1906D3OM*                      |                 |
| LED                   | CREE                              |                 |
| Туре                  | A19                               |                 |
| Power Consumption     | 6 W                               |                 |
| Dimmable              | Yes                               |                 |
| ССТ                   | 3,000 К                           |                 |
| Luminous Output       | 500 lm                            |                 |
| CRI                   | > 82                              |                 |
| Input Voltage         | 120 V AC                          |                 |
| Base                  | E26                               |                 |
| Angle                 | Omnidirectional                   |                 |
| Luminous Efficacy     | 83.3 lm/W                         |                 |
| Power Factor          | > 70%                             |                 |
| Current               | 70 mA                             |                 |
| Operating Temperature | -4 °F to 104 °F (-20 °C to 40 °C) |                 |
| Dimensions            | Height                            | ø               |
|                       | 4.21 in (107 mm)                  | 2.20 in (56 mm) |
| Weight                | .44 lbs (200 g)                   |                 |