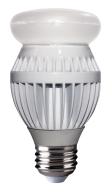

## A19 6W **ENERGY STAR DIMMABLE OMNI**

3022116

## Features

- CE, cUL, UL, FCC, RoHS, and ENERGY STAR certifications
- American IC chip
- **Omnidirectional light**
- LM79/LM80/ISO9001/ISO14001/ISO18001
- 50,000-hour lifetime
- 6-year warranty

| Specifications        |                                   |                 |
|-----------------------|-----------------------------------|-----------------|
| Model Number          | BEA1906D3OM*                      |                 |
| LED                   | CREE                              |                 |
| Туре                  | A19                               |                 |
| Power Consumption     | 6 W                               |                 |
| Dimmable              | Yes                               |                 |
| ССТ                   | 3,000 К                           |                 |
| Luminous Output       | 500 lm                            |                 |
| CRI                   | > 82                              |                 |
| Input Voltage         | 120 V AC                          |                 |
| Base                  | E26                               |                 |
| Angle                 | Omnidirectional                   |                 |
| Luminous Efficacy     | 83.3 lm/W                         |                 |
| Power Factor          | > 70%                             |                 |
| Current               | 70 mA                             |                 |
| Operating Temperature | -4 °F to 104 °F (-20 °C to 40 °C) |                 |
| Dimensions            | Height                            | ø               |
|                       | 4.21 in (107 mm)                  | 2.20 in (56 mm) |
| Weight                | .44 lbs (200 g)                   |                 |